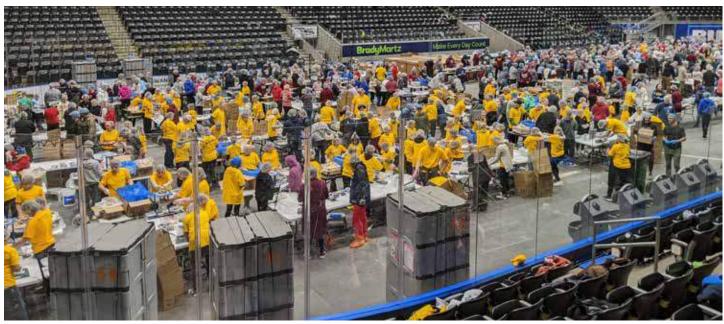

## Feed My Starving Children

The World Food Programme defined 2022 as "a year of unprecedented hunger." The United Nations reports that 25,000 people, including more than 10,000 children, die from hunger and related causes each day. Roughly 854 million people worldwide are undernourished. And yet, hunger has been identified as the world's biggest solvable problem.

Feed My Starving Children (FMSC) recognizes that food is the foundation for all other progress. To date, 4 billion meals have been packed and distributed to 70 countries through FMSC. As Christian organizations, FMSC and FLC share the belief that Jesus Christ has called us to feed the hungry and serve those in need.

The FLC Foundation has responded to this call by providing funding in excess of \$25,000 for FMSC, which translates to feeding 274 children for a year. In 2023, nearly 400 FLC members across generations contributed roughly 900 hours of time help to pack 86,500 meals. During the 2023 FLC Foundation sponsored summer concert series, two of the concerts supported the FMSC FargoPack, garnering nearly \$2,000 toward the 2024 event.

January 5-15, 2024, will be the 10th anniversary of the FMSC FargoPack. Goals for the event include packing 10 million meals with 50,000 volunteers to feed 27,000 children for a year (and requires massive fundraising efforts to meet the \$3.3 million event costs). As a major sponsor of the FMSC FargoPack, the FLC Foundation and our church members continue to contribute through FMSC's focus on three initiatives: PAY, PACK, and PRAY.