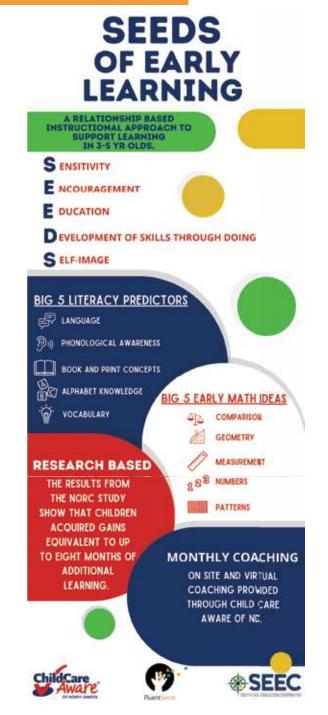

## Seeds:

We are implementing the SEEDS curriculum/program in our 3–5-year-old classrooms. This program includes, in person trainings as well as coaches coming into the classrooms to work with the teachers. The SEEDS program helps early literacy skills – please see attached flyer.