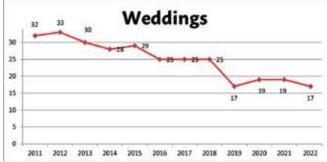

mber.

Great Hall Kitchen Roof replacement in August. This company will also address some repairs on the north flattop roof. In addition, they are going to investigate the soft area on the south side roof of the Sanctuary.



## Sanctuary Sound System updates began the week of 8/28/2023.

Celebration Center humidity issues and mechanical systems are being assessed for improvement opportunities.



## **FINANCIALS + STATISTICS**



## Legends of Faith Capital Campaign

| Total money received                | \$       | 2,468,848.24               |
|-------------------------------------|----------|----------------------------|
| 161 Givers/Pledgers                 | \$       | 2,609,745.73               |
| 100 Pledges<br>61 Non pledge Givers | \$<br>\$ | 795,175.00<br>1,814,570.73 |











## **FLC BUDGET**

| 2023-2024 Budget Summary           |           |              |           |           |
|------------------------------------|-----------|--------------|-----------|-----------|
|                                    | 2022-2023 | 2022-2023    | 2023-2024 | Budget    |
| Account                            | Actual    | Budget       | Budget    | Variances |
| CONTRIBUTIONS                      | 2,183,151 | 2,260,550    | 2,479,000 | 218,450   |
| OTHER REVENUE                      |           |              |           |           |
| CONNECT                            | 59,735    | 83,350       | 73,000    | (10,350)  |
| IMPACT                             | -         |              | 1,500     | 1,500     |
| OPERATIONAL                        | 234,895   | 242,35