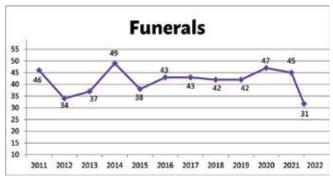

September.

Great Hall Kitchen Roof replacement in August. This company will also address some repairs on the north flattop roof. In addition, they are going to investigate the soft area on the south side roof of the Sanctuary.



## Sanctuary Sound System updates began the week of 8/28/2023.

Celebration Center humidity issues and mechanical systems are being assessed for improvement opportunities.



## **FINANCIALS + STATISTICS**



## Legends of Faith Capital Campaign

| Total money received                | \$       | 2,468,848.24               |
|-------------------------------------|----------|----------------------------|
| 161 Givers/Pledgers                 | \$       | 2,609,745.73               |
| 100 Pledges<br>61 Non pledge Givers | \$<br>\$ | 795,175.00<br>1,814,570.73 |











## **FLC BUDGET**

| 2023-2024 Budget Summary           |           |              |           |           |
|------------------------------------|-----------|--------------|-----------|-----------|
|                                    | 2022-2023 | 2022-2023    | 2023-2024 | Budget    |
| Account                            | Actual    | Budget       | Budget    | Variances |
| CONTRIBUTIONS                      | 2,183,151 | 2,260,550    | 2,479,000 | 218,450   |
| OTHER REVENUE                      |           |              |           |           |
| CONNECT                            | 59,735    | 83,350       | 73,000    | (10,350)  |
| IMPACT                             | -         |              | 1,500     | 1,500     |
| OPERATIONAL                        | 234,895   |