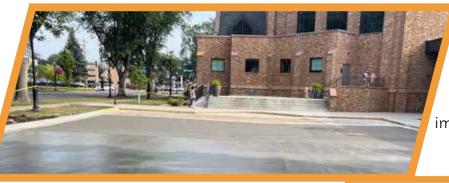

## West Parking Lot -

Concrete poured and sloped for improved drainage. Striping done.

East Parking Lot Rehabilitation – Dead and diseased ash trees were removed from the parking lot. The City of Fargo Forestry department agreed with our plan. There will be an asphalt overlay in September.