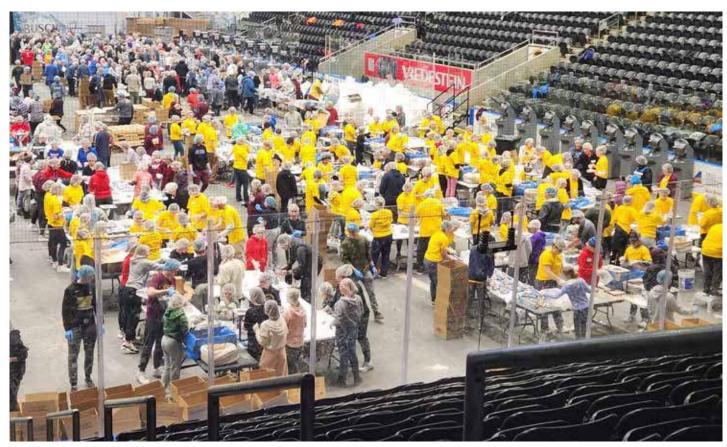

## Feed My Starving Children

The World Food Programme defined 2022 as "a year of unprecedented hunger." The United Nations reports that 25,000 people, including more than 10,000 children, die from hunger and related causes each day. Roughly 854 million people worldwide are undernourished. And yet, hunger has been identified as the world's biggest solvable problem.

Feed My Starving Children (FMSC) recognizes that food is the foundation for all other progress. To date, 4 billion meals have been packed and distributed to 70 countries through FMSC. As Christian organizations, FMSC and FLC share the belief that Jesus Christ has called us to feed the hungry and serve those in need.

The FLC Foundation has responded to this call by providing funding in excess of \$25,000 for FMSC, which translates to feeding 274 children for a year. In 2023, nearly 400 FLC members across generations contributed roughly 900 hours of time help to pack 86,500 meals. During the 2023 FLC Foundation sponsored summer concert series, two of the concerts supported the FMSC FargoPack, garnering nearly \$2,000 toward the 2024 event.

January 5-15, 2024, will be the 10th anniversary of the FMSC FargoPack. Goals for the event include packing 10 million meals with 50,000 volunteers to feed 27,000 children for a year (and requires massive fundraising efforts to meet the \$3.3 million event costs). As a major sponsor of the FMSC FargoPack, the FLC Foundation and our church members continue to contribute through FMSC's focus on three initiatives: PAY, PACK, and PRAY.