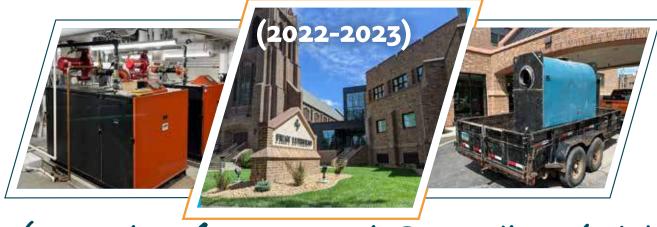

## Property Management Committee Updates

What an impact the Property Committee members have had this past year! Members of this committee include Dick Larson, chairman, Terry Yoney, Tim Ellenson, Rich Larson, Dave Simley, Wayne Smogard, Paul Speral, and Rob Zachariason. Their role is important to ensuring structural and systems integrity throughout FLC. The time, expertise, and discernment they bring to these discussions, reflects the integrity and ethics of this committee.

Last Fall 2022 we were managing through the boiler project. Exit the old boilers and bring in the new. Pipes and more pipes, fan coil units, structural chimney challenges and more. What a project! The contractors and subcontractors that supported this project were professional, respectful, and adaptable to the rhythms of the church.

Efforts to address areas in the Sanctuary with water damage have been ongoing throughout the winter and into summer. **When it rains, it pours, and a new leak seems to appear!** 

The upper Sanctuary stained-glass windows have been refreshed. The storm windows were carefully removed and cleaned.

flooring was placed in August. Thank you to Terry and Bonnie Yoney for their meticulous cleaning skills!

0

Replacement of 8 well-worn louvers with 8 new ones in the Bell Tower. Our thanks to Industrial Builders for their work in the removal and replacement of the louvers, and to Tim Ellenson for sharing his gifts and talents by caulking each of the louvers.

## West Parking Lot -

Concrete poured and sloped for improved drainage. Striping done.

East Parking Lot Rehabilitation – Dead and diseased ash trees were removed from the parking lot. The City of Fargo Forestry department agreed with our plan. There will be an asphalt overlay in September.