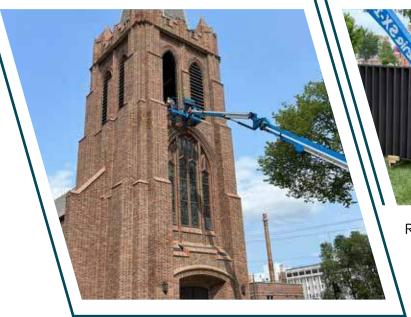

flooring was placed in August. Thank you to Terry and Bonnie Yoney for their meticulous cleaning skills!

0

Replacement of 8 well-worn louvers with 8 new ones in the Bell Tower. Our thanks to Industrial Builders for their work in the removal and replacement of the louvers, and to Tim Ellenson for sharing his gifts and talents by caulking each of the louvers.