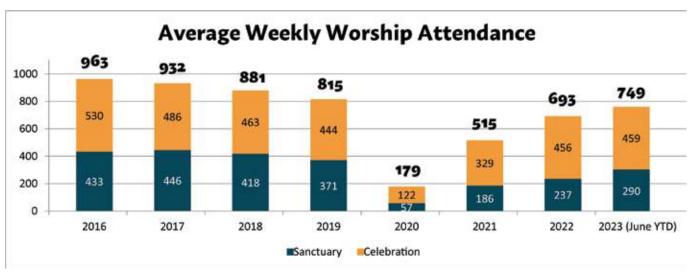

## Worship:

- We will continue to craft meaningful and worship-filled opportunities in both our traditional and contemporary services along with a strong commitment to excellent music.
- We will strive to make worship invitational, missional, contagious.
- We will set goals and develop strategies to increase attendance. Yes, we want MORE people to be connected to God and to each other.