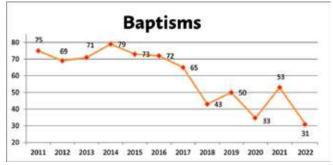

eptember.

Great Hall Kitchen Roof replacement in August. This company will also address some repairs on the north flattop roof. In addition, they are going to investigate the soft area on the south side roof of the Sanctuary.



## Sanctuary Sound System updates began the week of 8/28/2023.

Celebration Center humidity issues and mechanical systems are being assessed for improvement opportunities.



## **FINANCIALS + STATISTICS**



## Legends of Faith Capital Campaign

| Total money received                | \$       | 2,468,848.24               |
|-------------------------------------|----------|----------------------------|
| 161 Givers/Pledgers                 | \$       | 2,609,745.73               |
| 100 Pledges<br>61 Non pledge Givers | \$<br>\$ | 795,175.00<br>1,814,570.73 |











## **FLC BUDGET**

| 2023-2024 Budget Summary           |           |              |           |           |
|------------------------------------|-----------|--------------|-----------|-----------|
|                                    | 2022-2023 | 2022-2023    | 2023-2024 | Budget    |
| Account                            | Actual    | Budget       | Budget    | Variances |
| CONTRIBUTIONS                      | 2,183,151 | 2,260,550    | 2,479,000 | 218,450   |
| OTHER REVENUE                      |           |              |           |           |
| CONNECT                            | 59,735    | 83,350       | 73,000    | (10,350)  |
| IMPACT                             | -         |              | 1,500     | 1,500     |
| OPERATIONAL                        | 234,895   | 24